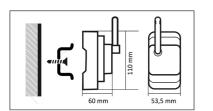

| TECHNICAL FEATURES     |                                                                                                                                                                                                                                                                            |  |  |
|------------------------|----------------------------------------------------------------------------------------------------------------------------------------------------------------------------------------------------------------------------------------------------------------------------|--|--|
| GENERAL SPECIFICATIONS | Protection Range: IP50<br>Operative Temperature: -20 ÷ +60 °C<br>Storage Temperature:<br>Relative Humidity:                                                                                                                                                                |  |  |
| CASE                   | Dimensions: 53,5 x 110 x 61 mm (W x H x D)<br>Mounting: Wall mounting or on DIN rail with supplied supports<br>Required DIN modules: 3 DIN modules<br>Electric Board Type: Industrial<br>Material: Blend PC/ABS sel extinguishing UL94-VO                                  |  |  |
| POWER SUPPLY           | Supply Voltage: 12 ÷ 24 VDC, 12 ÷ 20 VAC; 230 VAC with integrated power supply<br>Consumption: < 1.5 W @ 12 ÷ 20 VAC / < 1.5 W @ 12 ÷ 24 VDC / < 1.5 W @ 230 VAC<br>Connectors types: Screw terminal                                                                       |  |  |
| RADIO MODULE           | Supported Protocols: X-Monitor Protocol (X-MP) / IEEE 802.15.4 / ZigBee™ Pro 2.0<br>Radio Frequency: 2.4 GHz ISM Band<br>Output Power: +3 + 20 dBm<br>Sensitivity: -104 dBm<br>Antenna Type: RPSMA connector, 90° antenna supplied<br>Max Distance (Free Air): Over 1000 m |  |  |
| FUNCTIONALITY          | Radio Signal Indicator: Integrated (LinkQuality)<br>Output Power Adjustment: From local keyboard and remotely<br>Firmware Upgrade: Via radio                                                                                                                               |  |  |