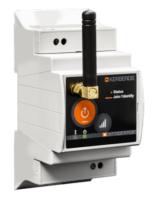

## **Amplified Wireless Repeater**

Compact size

- Extended radio range
- Wide-ranging power supply flexibility
- Wall or DIN rail mounting

The **KET-RMB-210**, together with the Gateway and the nodes with integrated Repeater functionality, provides the **network infrastructure** necessary for the correct transmission of data collected by wireless sensors. The ZigBee<sup>™</sup> standard guarantees high reliability and resistance to interference, while the high sensitivity of the radio module can reach distances of **over 1000 m** in free air.

The standard antenna connector supports 90° joint antennas or wired ones for placement outside the electrical panel. Thanks to increased power, this device reduces the total number of nodes in the network.