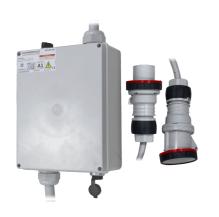

## Industrial extension cord 63 A with ModBUS three-phase power meter

- Integrated Power Meter
- Supports loads up to 63 A
- Extension length of 3 m
- RS485 ModBUS Output

The KET-RKE-063 is an industrial extension cable complete with three-phase current meter that supports loads up to 63

It is equipped with an RS485 port to connect to other KET-RKE series in daisy-chain (with KET-RKY-101 accessory cable) and to the Rack Monitor KET-RKS or KET-RKM (with KET-RKY-100 accessory cable).

The extension has a total length of 3 m and has a 5-pole connector (3 phases, neutral, ground) of 400 VAC @ 63 A.