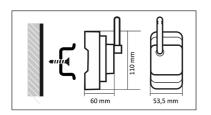

| TECHNICAL FEATURES     |                                                                                                                                                                                                                                                             |  |
|------------------------|-------------------------------------------------------------------------------------------------------------------------------------------------------------------------------------------------------------------------------------------------------------|--|
| GENERAL SPECIFICATIONS | Protection Range: IP50 Operative Temperature: -20 ÷ +60 °C Storage Temperature: Relative Humidity:                                                                                                                                                          |  |
| CASE                   | Dimensions: 53,5 x 110 x 61 mm (W x H x D)  Mounting: Wall mounting or on DIN rail with supplied supports  Required DIN modules: 3 DIN modules  Electric Board Type: Industrial  Material: Blend PC/ABS sel extinguishing UL94-VO                           |  |
| POWER SUPPLY           | Supply Voltage: 12 ÷ 24 VDC, 12 ÷ 20 VAC; 230 VAC with integrated power supply Consumption: < 1.5 W @ 12 ÷ 20 VAC / < 1.5 W @ 12 ÷ 24 VDC / < 1.5 W @ 230 VAC Connectors types: Screw terminal                                                              |  |
| RADIO MODULE           | Supported Protocols: X-Monitor Protocol (X-MP) / IEEE 802.15.4 / ZigBee™ Pro 2.0 Radio Frequency: 2.4 GHz ISM Band Output Power: +3 + 20 dBm Sensitivity: -104 dBm Antenna Type: RPSMA connector, 90° antenna supplied Max Distance (Free Air): Over 1000 m |  |
| FUNCTIONALITY          | Radio Signal Indicator: Integrated (LinkQuality) Output Power Adjustment: From local keyboard and remotely Firmware Upgrade: Via radio                                                                                                                      |  |