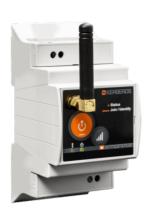

## **Amplified Wireless Repeater**

- Compact size
- Extended radio range
- Wide-ranging power supply flexibility
- Wall or DIN rail mounting

The **KET-RMB-210**, together with the Gateway and the nodes with integrated Repeater functionality, provides the **network infrastructure** necessary for the correct transmission of data collected by wireless sensors.