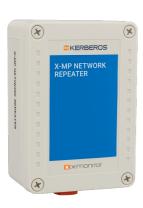

## Wireless amplified repeater for outdoor mounting

- Compact size
- Extended radio range
- Wide-ranging power supply flexibility
- · Suitable for outdoor installation

The **KET-RMB-210.S**, together with the Gateway and the nodes with integrated Repeater functionality, provides the **network infrastructure** necessary for the correct transmission of data collected by wireless sensors. Its high degree of protection, **IP65**, makes it suitable for outdoor installation.