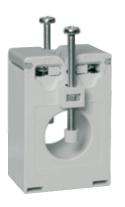

## Closed current transformer for bus-bar or cable Ø 23 mm

• Primary current 70 A

Accuracy class 1

Low costs

## · Panel or DIN rail mounting

The KET-TAC-7.23 is a closed current transformer for through bars of max size 20x5 mm and for cable of maximum 23 mm.

Ratio 70/5 A, available in accuracy class 1. Equipped with 2 insulated screws to ensure a robust and reliable fixing of the current transformer to the through bar and with double connection terminal (connection up to 8 wires) that can be sealed by means of special terminal covers.

| TECHNICAL FEATURES |                                                                                           |
|--------------------|-------------------------------------------------------------------------------------------|
| TABLE              | Ratio: 70/5 A<br>Precision: 0.5 / 1<br>Cable Diameter: Max 23 mm<br>Bar Size: Max 20x5 mm |