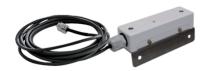

## **Anti-flooding detector**

- Low power consumption
- Anti-corrosion system
- Fast plug-and-play connection

The **KET-RKA-100** is a sensor that detects the presence of water on the floor through 2 golden feet. It is generally used for protection against flooding of data centers, technical rooms, boiler rooms, offices, laboratories, etc..

The KET-RKA-100, has an aluminium case painted with white epoxy, is equipped with a **steel support** that allows to detect the liquid at a variable height between 0 and 11 mm as needed. In case of alarm, the relay changes state signaling the alarm to connected equipment