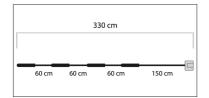

## Rack Prepared Connector

• 330 cm Cable

The KET-RKT-104 is equipped with 4 pre-distanced NTC temperature probes every 60 cm. The cable is 330 cm long in total, between the connector and the first probe is 150 cm distance. The probes are connected to the Rack Master or Slave (KET-RKM and KET-RKS) in a special input through a single RJ45 connector.